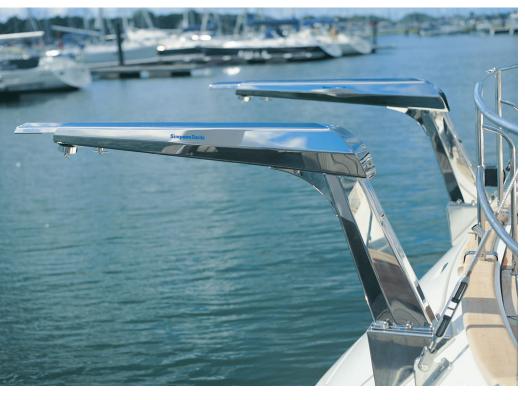

The Simpson *Series 8 Davit* has a seven sided structure giving the davit a greatly improved look and retaining all of the strength of the present design. The new model was conceived with electrification very much in mind and the power version has no external motor casing to detract from the streamlined shape.

Power winches have historically been avoided on sailing yachts due to the battery capacity on board, but this unit is designed to keep current drain to a minimum and make the powered option a first choice especially as manual override is fitted as standard.

Pictures courtesy of Oyster Marine