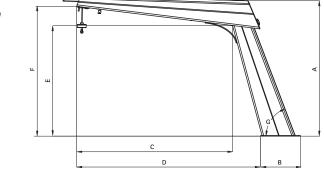

White painted version also available.

| MODEL     | SWL per pair | Α    | В   | С    | D    | E   | F   | G  |
|-----------|--------------|------|-----|------|------|-----|-----|----|
| S150      | 150kg        | 712  | 210 | 880  | 1015 | 535 | 650 | 68 |
| S175      | 175kg        | 727  | 210 | 1245 | 1380 | 535 | 660 | 68 |
| S225      | 225kg        | 866  | 305 | 1200 | 1410 | 665 | 795 | 68 |
| S225 Tall | 225kg        | 1045 | 305 | 1200 | 1455 | 850 | 970 | 68 |
| S250      | 250kg        | 857  | 305 | 1045 | 1260 | 665 | 785 | 68 |
| S250 Tall | 250kg        | 1045 | 305 | 1045 | 1305 | 850 | 945 | 68 |
| S300      | 300kg        | 1045 | 305 | 1200 | 1455 | 850 | 970 | 68 |
|           |              |      |     |      |      |     |     |    |