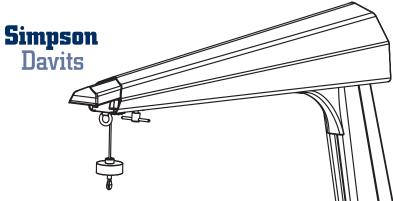

The Simpson *Series 8 Davit* has a seven sided structure giving the davit a greatly improved look and retaining all of the strength of the present design. The new model was conceived with electrification very much in mind and the power version has no external motor casing to detract from the streamlined shape.

Power winches have historically been avoided on sailing yachts due to the battery capacity on board, but this unit is designed to keep current drain to a minimum and make the powered option a first choice especially as manual override is fitted as standard.