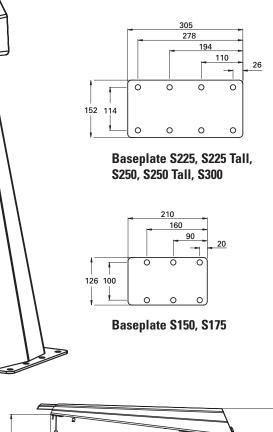

White painted version also available.

| MODEL     | SWL per pair | Α    | В   | С    | D    | E   | F   | G  |
|-----------|--------------|------|-----|------|------|-----|-----|----|
| S150      | 150kg        | 712  | 210 | 880  | 1015 | 535 | 650 | 68 |
| S175      | 175kg        | 727  | 210 | 1245 | 1380 | 535 | 660 | 68 |
| S225      | 225kg        | 866  | 305 | 1200 | 1410 | 665 | 795 | 68 |
| S225 Tall | 225kg        | 1045 | 305 | 1200 | 1455 | 850 | 970 | 68 |
| S250      | 250kg        | 857  | 305 | 1045 | 1260 | 665 | 785 | 68 |
| S250 Tall | 250kg        | 1045 | 305 | 1045 | 1305 | 850 | 945 | 68 |
| S300      | 300kg        | 1045 | 305 | 1200 | 1455 | 850 | 970 | 68 |
|           |              |      |     |      |      |     |     |    |